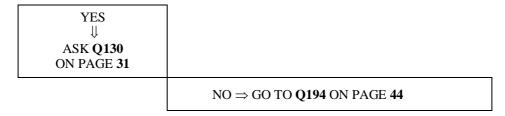

During your <u>maternal / parental leave</u> from ... to... [FILL IN THE BEGINNING AND ENDING DATE OF THE <u>MATERNAL / PARENTAL LEAVE</u> FROM COLUMN 31] you had a period free from additional activities [PUT IN THE BEGINNING AND ENDING DATES OF THE FREE PERIOD]?

*NO* ↓↓ GO TO **Q194** ON PAGE **44** 

 $YES \Rightarrow$  GO TO **Q105** ON PAGE **25** 

**INTERVIEWER!** GO TO Q194 ON PAGE 44