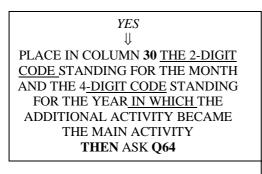

**89.1.** Did the additional activity become your main activity in ... [FILL IN THE BEGINNING DATE OF THE NEXT MAIN ACTIVITY]?

YES

↓

PLACE IN COLUMN 30 THE 2-DIGIT

CODE STANDING FOR THE MONTH

AND THE 4-DIGIT CODE STANDING

FOR THE YEAR IN WHICH THE

ADDITIONAL ACTIVITY BECAME THE

MAIN ACTIVITY.

THEN ASK Q90

| $NO \Rightarrow ASK \mathbf{Q90}$  |  |
|------------------------------------|--|
| $110 \rightarrow 11011 \bigcirc 0$ |  |